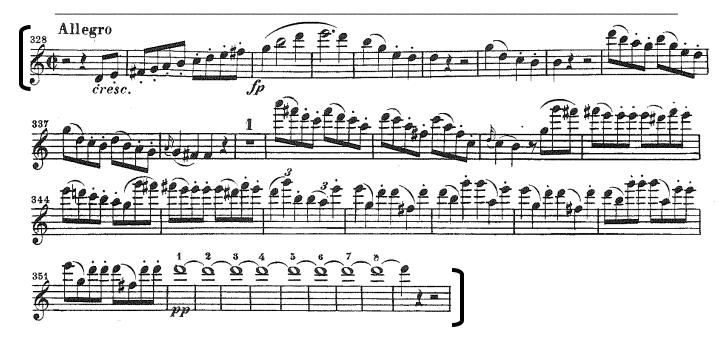

## Repertoire requirements:

- 1. All candidates are asked to prepare opening expositions of Mozart's Concerto for Flute in G major. Play the music enclosed in the brackets, silently counting measures of rest.
- 2. The following orchestral excerpts: Please play the bracketed [ ] passages only.
- 3. The last page of this packet is dedicated to the **optional** piccolo audition.

Claude Debussy

Prelude to the Afternoon of the Faun

Beginning ten measures before rehearsal 1 to one measure before rehearsal 3

Felix Mendelssohn Symphony No. 4 Movement 4 Beginning of movement to downbeat of measure 34