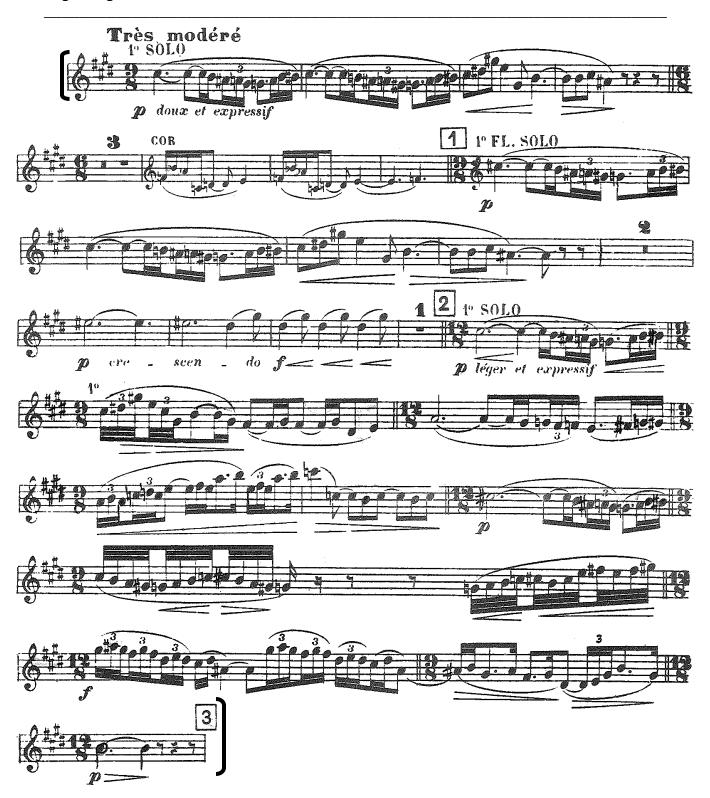

## Repertoire requirements:

- 1. All candidates are asked to prepare opening expositions of Mozart's Concerto for Flute in G major. Play the music enclosed in the brackets, silently counting measures of rest.
- 2. The following orchestral excerpts: Please play the bracketed [ ] passages only.
- 3. The last page of this packet is dedicated to the **optional** piccolo audition.

Claude Debussy

Prelude to the Afternoon of the Faun

Beginning ten measures before rehearsal 1 to one measure before rehearsal 3

Felix Mendelssohn Symphony No. 4 Movement 4 Beginning of movement to downbeat of measure 34