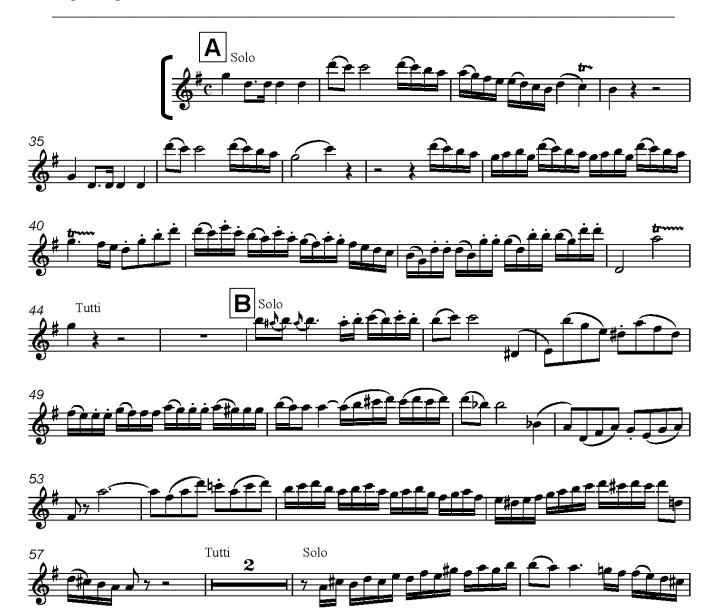

## Repertoire requirements:

- 1. All candidates are asked to prepare opening expositions of Mozart's Concerto for Flute in G major. Play the music enclosed in the brackets, silently counting measures of rest.
- 2. The following orchestral excerpts: Please play the bracketed [ ] passages only.
- 3. The last page of this packet is dedicated to the **optional** piccolo audition.

Students are strongly encouraged to listen to recordings of the selected pieces.

Audition materials begin on next page.

Wolfgang Amadeus Mozart Concerto for Flute in G major Movement 1 Beginning to rehearsal D

Wolfgang Amadeus Mozart Concerto for Flute in G major Movement 1 Beginning to rehearsal D

Ludwig van Beethoven *Fidelio* Leonore Overture No. 3 Beginning measure 328 to measure 360

Johannes Brahms Symphony No. 4 Movement 4 Beginning measure 97 to measure 105