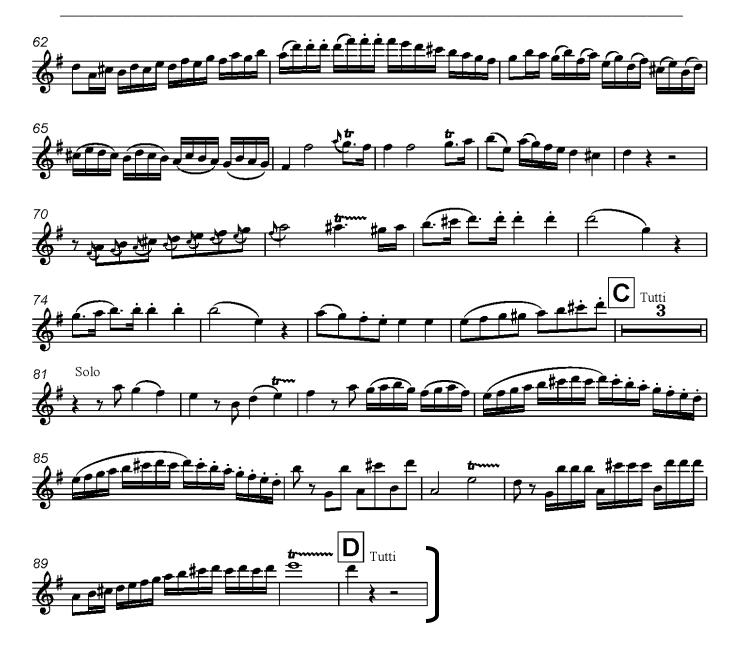

## Repertoire requirements:

- 1. All candidates are asked to prepare opening expositions of Mozart's Concerto for Flute in G major. Play the music enclosed in the brackets, silently counting measures of rest.
- 2. The following orchestral excerpts: Please play the bracketed [ ] passages only.
- 3. The last page of this packet is dedicated to the **optional** piccolo audition.

Wolfgang Amadeus Mozart Concerto for Flute in G major Movement 1 Beginning to rehearsal D

Ludwig van Beethoven *Fidelio* Leonore Overture No. 3 Beginning measure 328 to measure 360

Johannes Brahms Symphony No. 4 Movement 4 Beginning measure 97 to measure 105