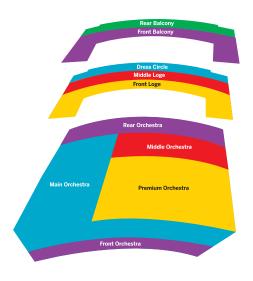

## **Delta Classical Series**

**Delta Classical Series 1–4** can be combined for a 12, 18 or 24-concert package.

|                   | 6<br>concert<br>series | 12<br>concert<br>series | <b>18</b> concert series | <b>24</b> concert series | SUN<br>concert<br>series | Single<br>ticket<br>pricing | Single<br>ticket<br>pricing | Kantorow<br>Recital |
|-------------------|------------------------|-------------------------|--------------------------|--------------------------|--------------------------|-----------------------------|-----------------------------|---------------------|
| Rear Balcony      | \$162                  | \$297                   | \$441                    | \$582                    | \$127                    | \$28                        | \$43                        | \$19                |
| Front Balcony     | \$243                  | \$426                   | \$657                    | \$876                    | \$175                    | \$41                        | \$57                        | \$29                |
| Dress Circle      | \$336                  | \$606                   | \$891                    | \$1,158                  | \$230                    | \$62                        | \$79                        | \$39                |
| Middle Loge       | \$483                  | \$876                   | \$1,332                  | \$1,716                  | \$333                    | \$87                        | \$105                       | \$49                |
| Front Loge        | \$735                  | \$1,329                 | \$2,025                  | \$2,358                  | \$498                    | \$124                       | \$145                       | \$59                |
| Rear Orchestra    | \$255                  | \$438                   | \$675                    | \$870                    | \$187                    | \$50                        | \$65                        | \$29                |
| Middle Orchestra  | \$426                  | \$747                   | \$1,107                  | \$1,452                  | \$270                    | \$87                        | \$105                       | \$49                |
| Premium Orchestra | \$735                  | \$1,374                 | \$1,971                  | \$2,298                  | \$498                    | \$124                       | \$145                       | \$59                |
| Main Orchestra    | \$336                  | \$630                   | \$918                    | \$1,188                  | \$230                    | \$62                        | \$79                        | \$39                |
| Front Orchestra   | \$174                  | \$336                   | \$468                    | \$672                    | \$175                    | \$36                        | \$52                        | \$59                |

Series and single ticket pricing reflect subscriber discounts where applicable. Please Note: All dates, prices and artists are subject to change.