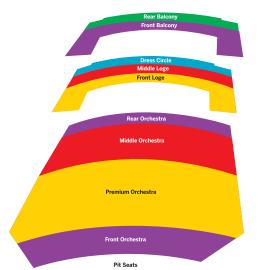

## Holiday and Special Concerts

|                   | Christmas<br>w/ASO | Handel's<br>Messiah | Vivaldi<br>Four<br>Seasons | Lang<br>Lang |
|-------------------|--------------------|---------------------|----------------------------|--------------|
| Rear Balcony      | \$35               | \$29                | \$45                       | \$69         |
| Front Balcony     | \$45               | \$39                | \$45                       | \$79         |
| Dress Circle      | \$65               | \$55                | \$55                       | \$99         |
| Middle Loge       | \$75               | \$65                | \$65                       | \$139        |
| Front Loge        | \$89               | \$75                | \$75                       | \$159        |
| Rear Orchestra    | \$55               | \$55                | \$55                       | \$99         |
| Middle Orchestra  | \$65               | \$65                | \$75                       | \$159        |
| Premium Orchestra | \$89               | \$75                | \$85                       | \$159        |
| Front Orchestra   | \$65               | \$59                | \$65                       | \$199        |
| Pit Seats         |                    |                     | \$65                       |              |
| On-Stage Seats    |                    |                     | \$65                       | \$199        |
|                   |                    |                     |                            |              |

Holiday and Special Concerts are not discounted.