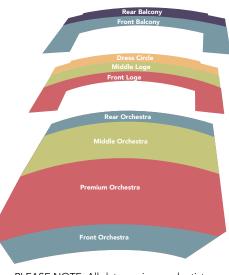

### **Family Series Pricing**

**3-Concert Series** price per person

| Rear Balcony      | \$30 |
|-------------------|------|
| Front Balcony     | \$30 |
| Oress Circle      | \$39 |
| Middle Loge       | \$39 |
| Front Loge        | \$39 |
| Rear Orchestra    | \$45 |
| Middle Orchestra  | \$45 |
| Premium Orchestra | \$45 |
| 0.1 .             | ¢νΕ  |